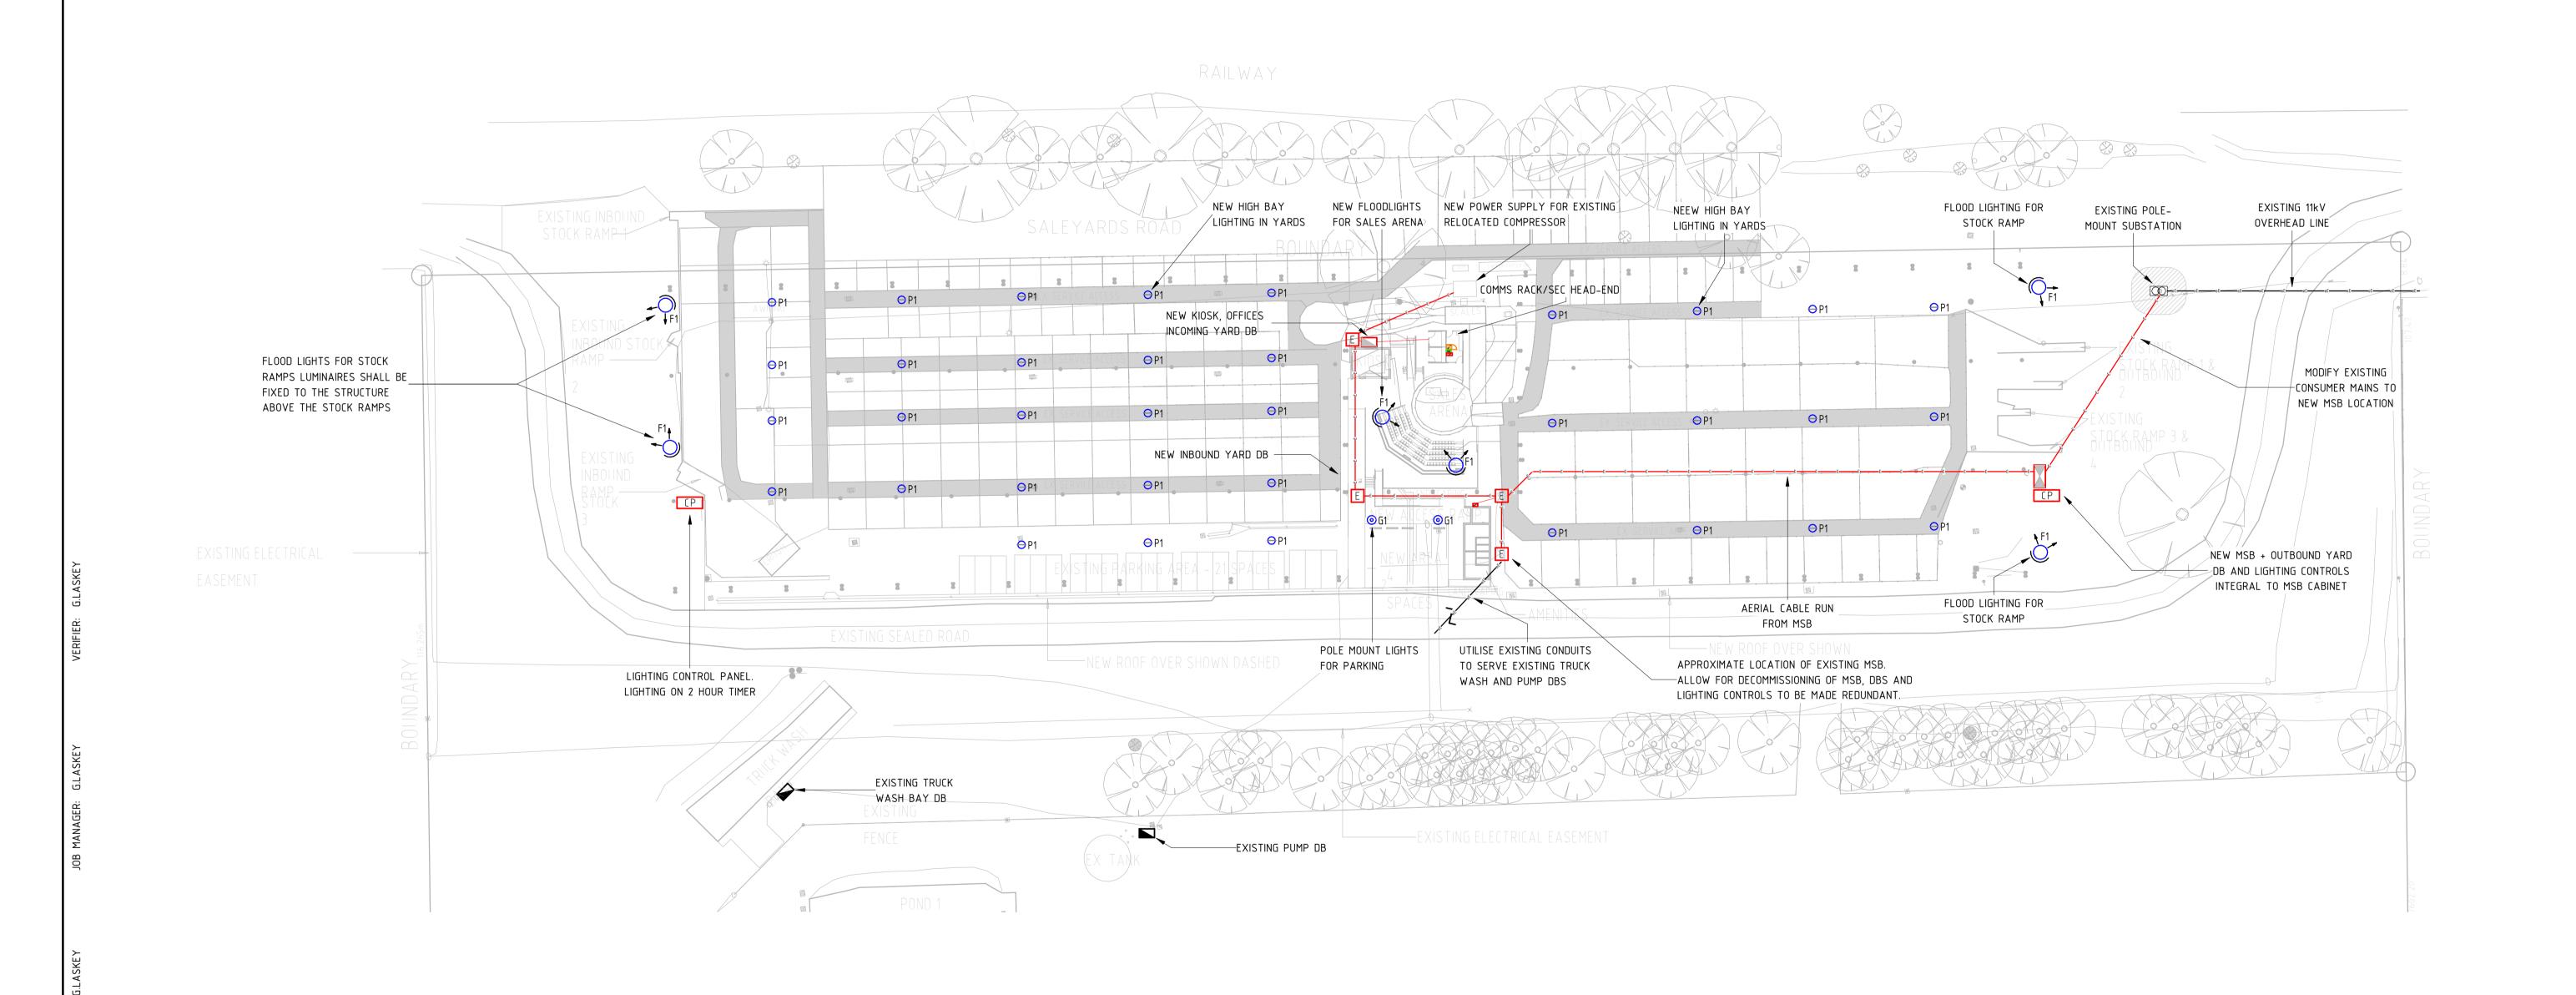

## NOTES:

- 1. REFER TO DRAWING E-001 FOR LEGEND AND NOTES.
- 2. THIS DRAWING SHALL BE READ IN CONJUNCTION WITH ELECTRICAL SERVICES SECTION OF SPECIFICATION, ARCHITECTURAL DRAWINGS AND ALL OTHER RELEVANT SERVICES DRAWINGS.
- 3. ALL EQUIPMENT AND ACCESSORIES SHALL BE NEW UNLESS NOTED OTHERWISE.
- 4. FINAL POSITION OF ALL EQUIPMENT TO BE DETERMINED ON SITE PRIOR TO INSTALLATION. REFER TO ARCHITECTURAL DRAWINGS FOR CO-ORDINATION.
- 5. CONTRACTOR TO CONFIRM COMPLIANCE TO SUPPLIER/MANUFACTURER'S RECOMENDATIONS PRIOR TO INSTALLATION.

DRAWING TITLE **ELECTRICAL SERVICES** SITE PLAN CONCEPT

NL223940 DRAWING NUMBER REVISION

ESK01 DRAWING SHEET SIZE = A1